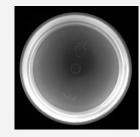

#### Defects detected

- Cap Defects.
  - ✓ Extra material, Flashes on the cap
  - ✓ Short Moulding
  - ✓ Cap breakage
  - ✓ Inner Cap breakage
  - ✓ Cap diameter and ovality
- Liner defects.
  - ✓ No liner
  - ✓ Double Liner (With Laser Option)
  - ✓ Liner Misalignment
  - ✓ Damaged Liner
    - a. Liner Without Silver Foil
    - b. Half Moon

### **Defects Detected**

Cap Breakage

Flash

**Short Moulding** 

No Liner

**Double Liner** 

Liner Misalignment

Liner Defect