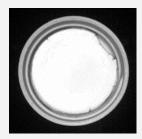

#### Defects detected

- Cap Defects.
  - ✓ Extra material, Flashes on the cap
  - ✓ Short Moulding
  - ✓ Cap breakage
  - ✓ Inner Cap breakage
  - ✓ Cap diameter and ovality
- Liner defects.
  - ✓ No liner
  - ✓ Double Liner (With Laser Option)
  - ✓ Liner Misalignment
  - ✓ Damaged Liner
    - a. Liner Without Silver Foil
    - b. Half Moon

### **Defects Detected**

Cap Breakage

Flash

**Short Moulding** 

No Liner

**Double Liner** 

Liner Misalignment

Liner Defect