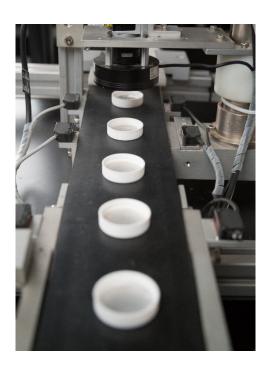

## CIS – ONLINE CAP INSPECTION MACHINE

High speed online inspection of pharmaceutical closures

100% Online high-speed inspection of caps at a speed of 22,000 caps per hour

Foil Folding

Inspection - Sorting - Reporting
All kinds of pharmaceutical closures