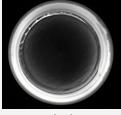

#### Defects detected

- Cap Defects.
  - ✓ Extra material, Flashes on the cap
  - ✓ Short Moulding
  - ✓ Cap breakage
  - ✓ Inner Cap breakage
  - ✓ Cap diameter and ovality
- Liner defects.
  - ✓ No liner
  - ✓ Double Liner (With Laser Option)
  - ✓ Liner Misalignment
  - ✓ Damaged Liner
    - a. Liner Without Silver Foil
    - b. Half Moon

### **Defects Detected**

Cap Breakage

Flash

**Short Moulding** 

No Liner

**Double Liner** 

Liner Misalignment

Liner Defect