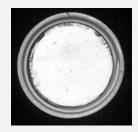

#### Defects detected

- Cap Defects.
  - ✓ Extra material, Flashes on the cap
  - ✓ Short Moulding
  - ✓ Cap breakage
  - ✓ Inner Cap breakage
  - ✓ Cap diameter and ovality
- Liner defects.
  - ✓ No liner
  - ✓ Double Liner (With Laser Option)
  - ✓ Liner Misalignment
  - ✓ Damaged Liner
    - a. Liner Without Silver Foil
    - b. Half Moon

### **Defects Detected**

Cap Breakage

Flash

**Short Moulding** 

No Liner

**Double Liner** 

Liner Misalignment

Liner Defect