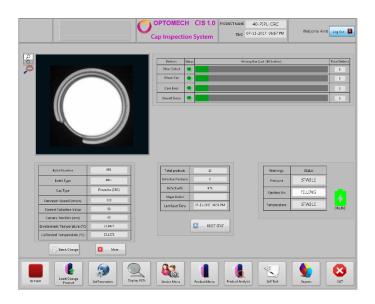

#### Salient Features

- ✓ High speed, machine vision camera, precision optics and customized lighting for clear, high resolution imaging.
- ✓ Operator friendly large screen touch screen interface, displays the images of the caps as they are passing through, rejected caps images are saved for future reference.
- ✓ Inspection Screen displays graphically the last 100 defects detected to enable operator to discover and fix potential problems in real time
- ✓ Easy to define tolerances allows the user to set acceptance/Rejection Criteria as per customer's Specifications
- ✓ 3 Level access control for User, Supervisor, Administrator thru
  separate passwords
- ✓ Reports as per user defined frequency can be generated.
- ✓ Remote access to the systems to enable online support.