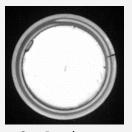

#### Defects detected

- Cap Defects.
  - ✓ Extra material, Flashes on the cap
  - ✓ Short Moulding
  - ✓ Cap breakage
  - ✓ Inner Cap breakage
  - ✓ Cap diameter and ovality
- Liner defects.
  - ✓ No liner
  - ✓ Double Liner (With Laser Option)
  - ✓ Liner Misalignment
  - ✓ Damaged Liner
    - a. Liner Without Silver Foil
    - b. Half Moon

### **Defects Detected**

Cap Breakage

Flash

**Short Moulding** 

No Liner

**Double Liner** 

Liner Misalignment

Liner Defect