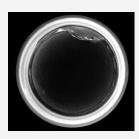

#### Defects detected

- Cap Defects.
  - ✓ Extra material, Flashes on the cap
  - ✓ Short Moulding
  - ✓ Cap breakage
  - ✓ Inner Cap breakage
  - ✓ Cap diameter and ovality
- Liner defects.
  - ✓ No liner
  - ✓ Double Liner (With Laser Option)
  - ✓ Liner Misalignment
  - ✓ Damaged Liner
    - a. Liner Without Silver Foil
    - b. Half Moon

### **Defects Detected**

Cap Breakage

Flash

**Short Moulding** 

No Liner

**Double Liner** 

Liner Misalignment

Liner Defect