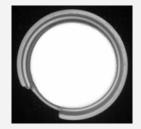

#### Defects detected

- Cap Defects.
  - ✓ Extra material, Flashes on the cap
  - ✓ Short Moulding
  - ✓ Cap breakage
  - ✓ Inner Cap breakage
  - ✓ Cap diameter and ovality
- Liner defects.
  - ✓ No liner
  - ✓ Double Liner (With Laser Option)
  - ✓ Liner Misalignment
  - ✓ Damaged Liner
    - a. Liner Without Silver Foil
    - b. Half Moon

### **Defects Detected**

Cap Breakage

Flash

**Short Moulding** 

No Liner

**Double Liner** 

Liner Misalignment

Liner Defect