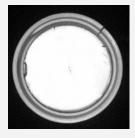

#### Defects detected

- Cap Defects.
  - ✓ Extra material, Flashes on the cap
  - ✓ Short Moulding
  - ✓ Cap breakage
  - ✓ Inner Cap breakage
  - ✓ Cap diameter and ovality
- Liner defects.
  - ✓ No liner
  - ✓ Double Liner (With Laser Option)
  - ✓ Liner Misalignment
  - ✓ Damaged Liner
    - a. Liner Without Silver Foil
    - b. Half Moon

### **Defects Detected**

Cap Breakage

Flash

**Short Moulding** 

No Liner

**Double Liner** 

Liner Misalignment

Liner Defect